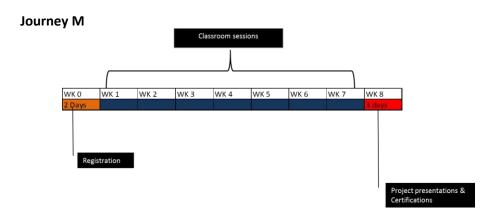

# Youth Development Certification Course

All the MBA I & II year Students are hereby informed that Training session has been organised.

The following are the details:

| Name of the session | :Youth Development Certification Course |
|---------------------|-----------------------------------------|
| Date                | : 20/03/2023 to 20/05/2023              |
| Time                | :10:00 am                               |
| Venue               | : Seminar hall                          |
| Guest               | : Snehal Rede                           |

#### **Youth Development Certificate Course**

**Duration:** Kindly refer to schedule for each course for duration details

**Certifying Authority:** Tata STRIVE

Flexibility, adaptability, creativity, grit, team player, innovative, and confident are some catchwords among others that employers are using to describe their workforce requirement. Employers believe that these soft skills are seen as the ground for all other skills and for employees to be effective they must embody a sound balance of Capability, Behavior and Effort.